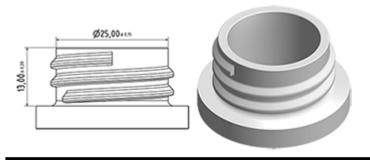

ll-purpose sprayer with a 1.3 ml output.

The Vella sprayer is designed with user comfort in mind, with a rounded, ergonomic body style and a wide trigger shape. The trigger has a textured surface to help grip with wet or gloved hands.

With its solid construction, the Vella is suitable for a wide range of uses including consumer and professional products, janitorial spraying and home and garden use. It is a « shipper » sprayer, suitable for fitting onto full bottles of product. The nozzle is fully adjustable from a fine mist to a direct jet. A diptube filter is fitted as standard.

A foamer nozzle is also available.

#### **General Information**

- Ordering numbers : VELLA BS255BBEU

- Spraying capacity : 1.3 ml

Weight: 35.00 grColor: white and blueTube length: 255 mm

## Neck : 28/400



## Standard packaging :

- 400 pcs per box

- Dimensions : 57 x 39 x 55 cm

- Gross weight: 15.25 Kg

#### **Photo**



## **Exploded View**

| Pos | description | Material      |
|-----|-------------|---------------|
| 1   | Body        | PP            |
| 2   | Spring      | st. steel 304 |
| 3   | Valve       | PP            |
| 4   | Trigger     | PP            |
| 5   | O-ring      | NBR           |
| 6   | Valve       | POM           |
| 7   | Nozzle      | PP            |
| 8   | Ring        | PP            |
| 9   | Ball        | st. steel 304 |
| 10  | Connection  | PP            |
| 11  | Seal        | PP/EPE        |
| 12  | Tube        | PE            |
| 13  | Filter      | PP            |
| 14  | Body        | PP            |





# Datasheet VELLA BS255BBEU

# Media