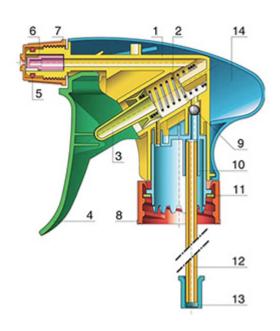

## **Exploded View**

| Pos | description | Material      |
|-----|-------------|---------------|
| 1   | Body        | PP            |
| 2   | Spring      | st. steel 304 |
| 3   | Valve       | PP            |
| 4   | Trigger     | PP            |
| 5   | O-ring      | NBR           |
| 6   | Valve       | POM           |
| 7   | Nozzle      | PP            |
| 8   | Ring        | PP            |
| 9   | Ball        | st. steel 304 |
| 10  | Connection  | PP            |
| 11  | Seal        | PP/EPE        |
| 12  | Tube        | PE            |
| 13  | Filter      | PP            |
| 14  | Body        | PP            |