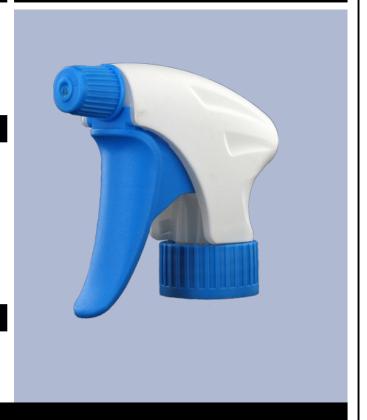

# Datasheet VELLA BS255BBEU

The Vella trigger-sprayer is a versatile, robust, all-purpose sprayer with a 1.3 ml output.

The Vella sprayer is designed with user comfort in mind, with a rounded, ergonomic body style and a wide trigger shape. The trigger has a textured surface to help grip with wet or gloved hands.

With its solid construction, the Vella is suitable for a wide range of uses including consumer and professional products, janitorial spraying and home and garden use. It is a « shipper » sprayer, suitable for fitting onto full bottles of product. The nozzle is fully adjustable from a fine mist to a direct jet. A diptube filter is fitted as standard.

#### **Photo**